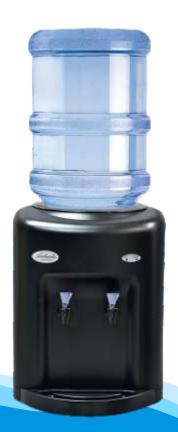

## **AVALANCHE**Bottled Water Cooler

The small footprint Avalanche water cooler is designed to fit conveniently on a kitchen or office countertop. The compressor in this compact design provides exceptional cooling rates and runs very quietly. This Avalanche is available as Cold and Cold, or Hot and Cold, and has handy LED lights indicating when water reaches temperature. Also available as a Point-of-Use (Plumbed In) unit.